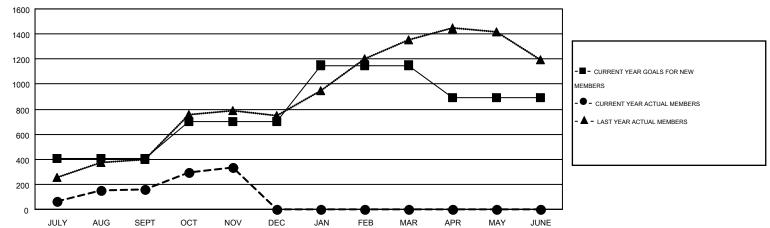

## GOALS AND ACTUAL MEMBERS CUMULATIVE

| DROPPED CLUBS: 2  DROPPED MEMBERS |     |                                       |                       | ON<br>7,532 (69.49%)<br>3,307 (30.51%) |    |
|-----------------------------------|-----|---------------------------------------|-----------------------|----------------------------------------|----|
| DECEASED                          | 17  | CLICK HERE FOR HEALTH ASSESSMENT DATA |                       | 1.0                                    | 00 |
| CLUB CANCELLED                    | 0   |                                       | FAMILY UNIT MEMBERS   | 1,0                                    |    |
| OTHER                             | 558 |                                       | HEAD OF HOUSEHOLD     | 4                                      | 55 |
| TOTAL                             | 575 |                                       | NON-HEAD OF HOUSEHOLD | 5                                      | 51 |