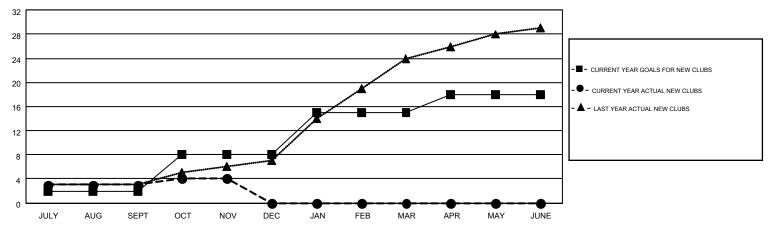

408                | 622                                    | 464                | 158              |
| OCT/NOV/DEC           | 6                | 1         | 0                | 1                     | OCT/NOV/DEC   | 291                | 287                                    | 111                | 176              |
| JAN/FEB/MAR           | 7                | 0         | 0                | 0                     | JAN/FEB/MAR   | 451                | 0                                      | 0                  | 0                |
| APR/MAY/JUNE          | 3                | 0         | 0                | 0                     | APR/MAY/JUNE  | -260               | 0                                      | 0                  | 0                |

## GOALS AND ACTUAL NEW CLUBS CUMULATIVE



## GOALS AND ACTUAL MEMBERS CUMULATIVE



| DROPPED CLUBS: 2  DROPPED MEMBERS |     |                                       |                       | ON<br>7,532 (69.49%)<br>3,307 (30.51%) |    |
|-----------------------------------|-----|---------------------------------------|-----------------------|----------------------------------------|----|
| DECEASED                          | 17  | CLICK HERE FOR HEALTH ASSESSMENT DATA |                       | 1.0                                    | 00 |
| CLUB CANCELLED                    | 0   |                                       | FAMILY UNIT MEMBERS   | 1,0                                    |    |
| OTHER                             | 558 |                                       | HEAD OF HOUSEHOLD     | 4